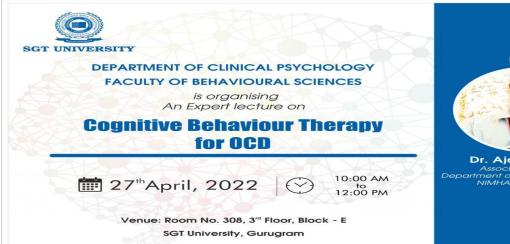

# Name of the Event Cognitive Behaviour Therapy for OCD

#### **Faculty of Behavioural Sciences**

**Expert Lecture** 

On

**Cognitive Behaviour Therapy for OCD** 

27 April 2022, 10 AM -12 PM, Room No 308, E Block